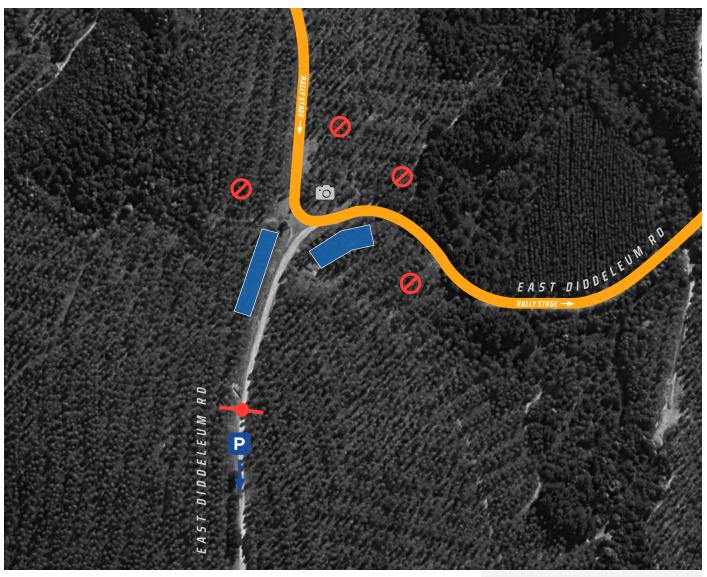

# SIDELING SPECTATOR POINT SUNDAY 26 MARCH

## TIMING

SS7: First competitor 8:35am SSI0: First competitor 1:10pm

**GPS location:** 41° 17.683'S. 147° 28.334'E

**Google Maps directions** 

### TICKETS

Buckby ŠKODA Rally Launceston spectating is a free, ticketed event.

**Click here for free tickets** 

# PARKING

Parking available on the side of the road leading to the site.

Please be courteous and do not block other vehicles when parking.

Do not park in local resident's driveways.

ŠKODA

PEPPERS SILO HOTEL