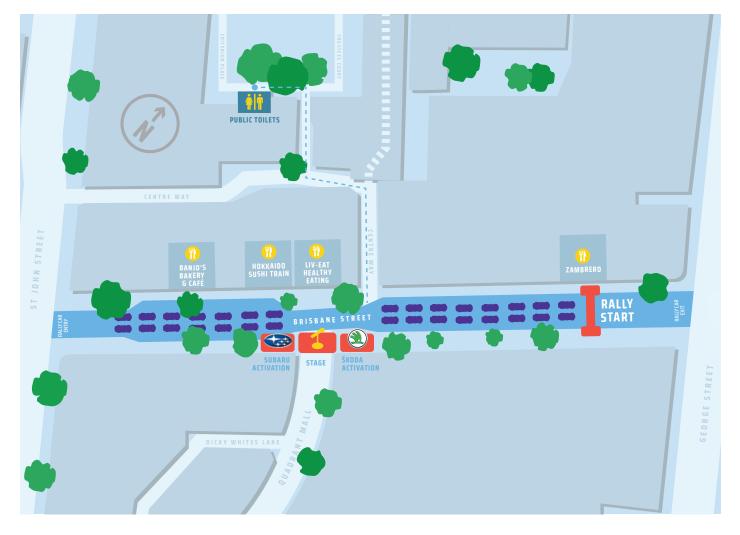

# RALLY SHOW FRIDAY 24 MARCH

Time: 5:00pm - 6:00pm Location: The Avenues. Brisbane Street, Launceston

**Google Maps directions** 

TICKETS NOT REQUIRED FOR RALLY SHOW

SPECTATOR POINTS BUCKBY ŠKODA RALLY LAUNCESTON 24-26 MARCH 2023