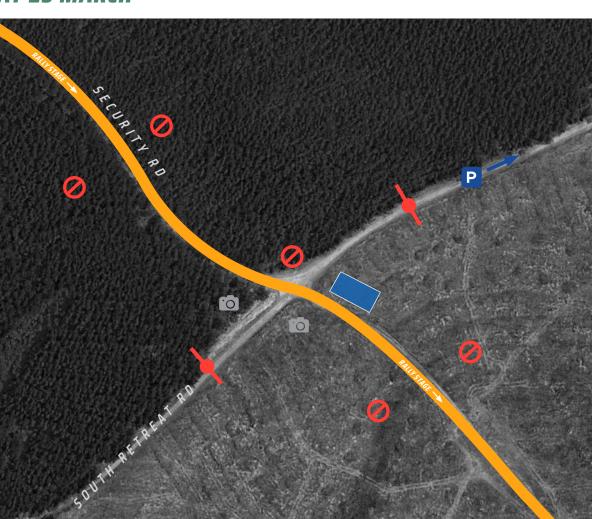

# SECURITY ROAD SPECTATOR POINT SATURDAY 25 MARCH

## TIMING

SS1: First competitor 8:15am SS4: First competitor 12:40pm

**GPS location:** 41° 08.630'S. 147° 09.645'E

**Google Maps directions** 

## TICKETS

Buckby ŠKODA Rally Launceston spectating is a free, ticketed event.

**Click here for free tickets** 

# PARKING

Parking available on the side of the road leading to the site.

Please be courteous and do not block other vehicles when parking.

Do not park in local resident's driveways.

ŠKODA