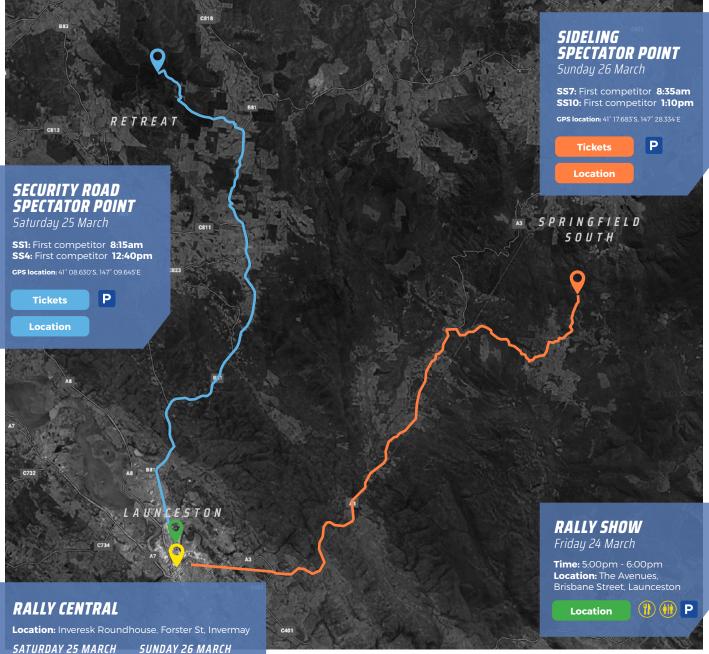

# SECURITY ROAD SPECTATOR POINT SATURDAY 25 MARCH

## TIMING

SS1: First competitor 8:15am SS4: First competitor 12:40pm

**GPS location:** 41° 08.630'S. 147° 09.645'E

**Google Maps directions** 

# SIDELING SPECTATOR POINT SUNDAY 26 MARCH

## TIMING

SS7: First competitor 8:35am SSI0: First competitor 1:10pm

**GPS location:** 41° 17.683'S. 147° 28.334'E

**Google Maps directions** 

# RALLY SHOW FRIDAY 24 MARCH

Time: 5:00pm - 6:00pm Location: The Avenues. Brisbane Street, Launceston

**Google Maps directions** 

TICKETS NOT REQUIRED FOR RALLY SHOW

SPECTATOR POINTS BUCKBY ŠKODA RALLY LAUNCESTON 24-26 MARCH 2023

Location: Inveresk Roundhouse, Forster St, Invermay

**Google Maps directions** 