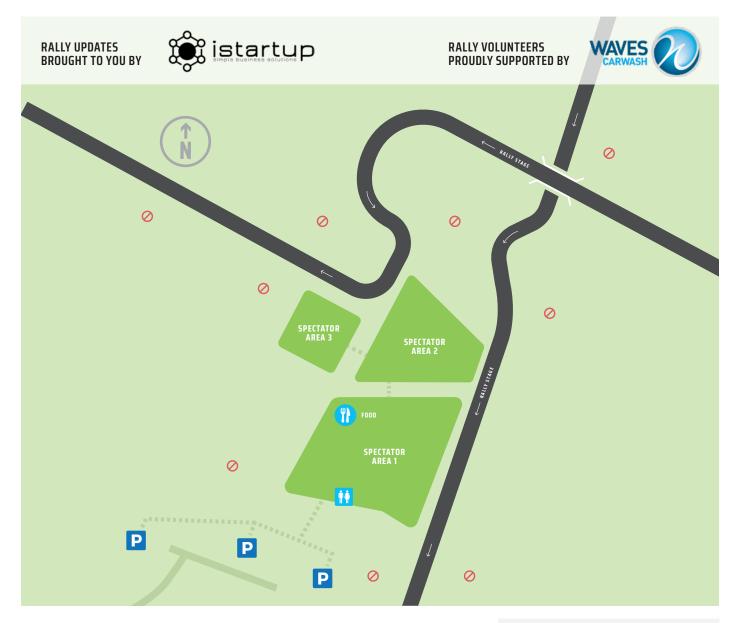

## SUNDAY 7 APRIL LONG JACK AND CHARCOAL KILN

#### TIMING

 Long Jack 1
 8.50am

 Charcoal 1
 9.05am

 Long Jack 2
 1.00pm

 Charcoal 2
 12.45pm

**GPS location:** 35° 17.673'S 149° 17.020'E

**Google Maps directions** 

#### **PARKING**

Parking available on the side of the road leading to the site.

Please be courteous and do not block other vehicles when parking.

Do not park in local resident's driveways.