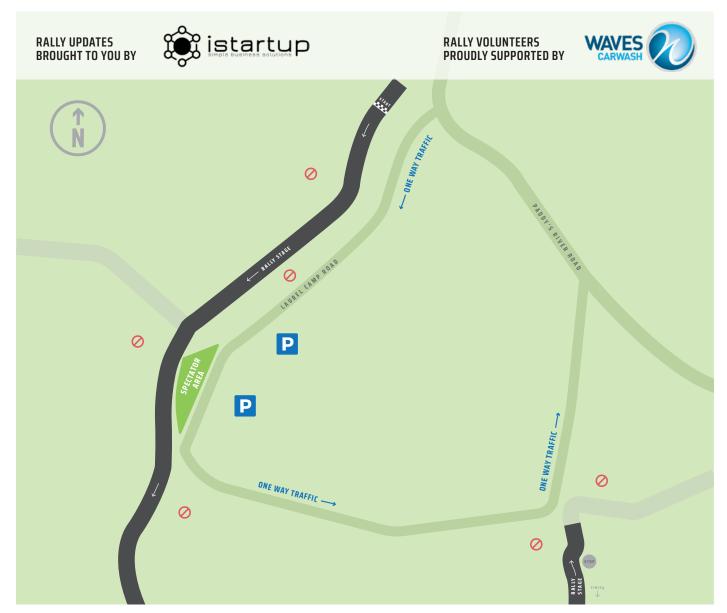

### SUNDAY 7 APRIL LONG JACK AND CHARCOAL KILN

#### TIMING

Long Jack 1 8.50am
Charcoal 1 9.05am
Long Jack 2 1.00pm
Charcoal 2 12.45pm

**Google Maps directions** 

**GPS location:** 35° 17.673'S 149° 17.020'E

#### **PARKING**

Parking available on the side of the road leading to the site.

Please be courteous and do not block other vehicles when parking.

Do not park in local resident's driveways.

SPECTATOR AREA

SPECTATOR PATHWAY