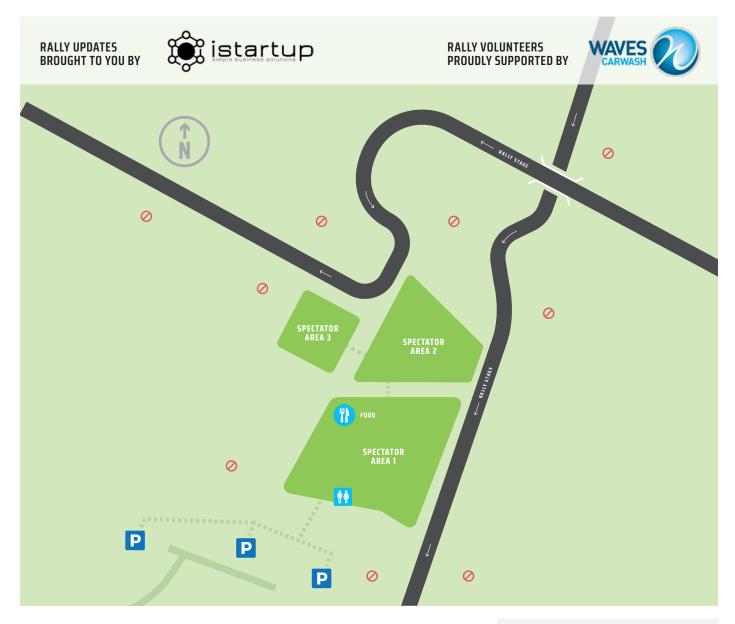

#### **PARKING**

Parking available on the side of the road leading to the site.

Please be courteous and do not block other vehicles when parking.

Do not park in local resident's driveways.

SPECTATOR AREA

SPECTATOR PATHWAY

SPECTATOR PARKING

NO-GO AREA

FOOD AND DRINKS

TOILETS