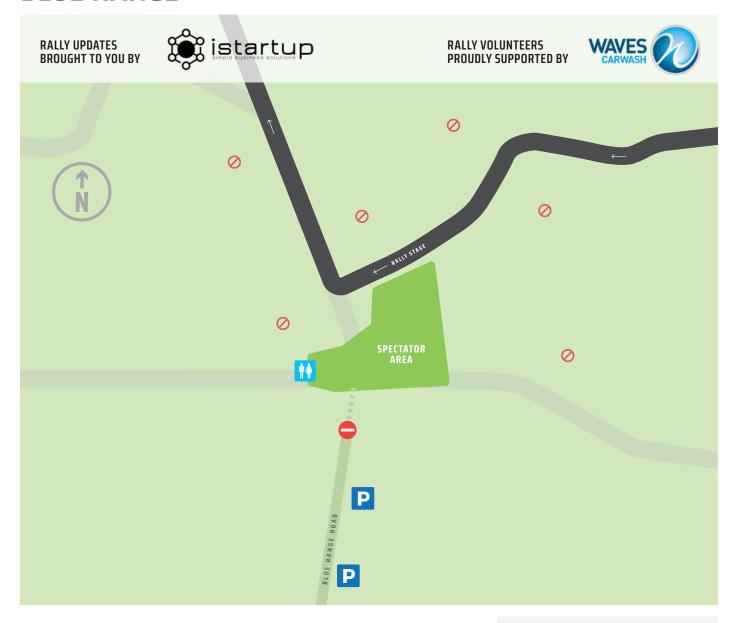

## SATURDAY 6 APRIL **BLUE RANGE**

#### TIMING

Competitors on stage (am) **10:15am**Competitors on stage (pm) **2:50pm** 

**GPS location:** 35° 18.062′S 148° 52.505′E

**Google Maps directions** 

#### **PARKING**

Parking available on the side of the road leading to the site.

Please be courteous and do not block other vehicles when parking.

Do not park in local resident's driveways.