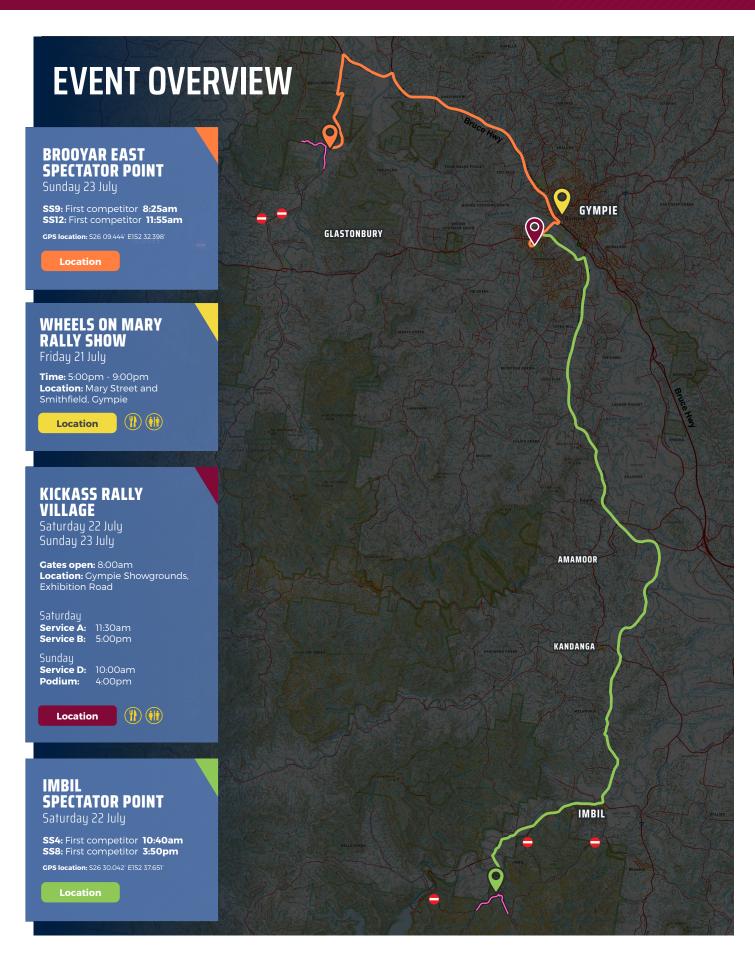

## SPECTATOR POINTS

ACCENT BENCHTOPS RALLY QUEENSLAND 22-23 JULY 2023

# **IMBIL** SATURDAY 22 JULY

### TIMING

SS4: First competitor 10:40am

SS8: First competitor 3:50pm

**GPS location:** S26 30.042' E152 37.651'

**Google Maps directions** 

# **BROOYAR EAST** SUNDAY 23 JULY

### TIMING

**SS9:** First competitor **8:25am** 

SS12: First competitor 11:55am

**GPS location:** S26 O9.444′ E152 32.398′

**Google Maps directions** 