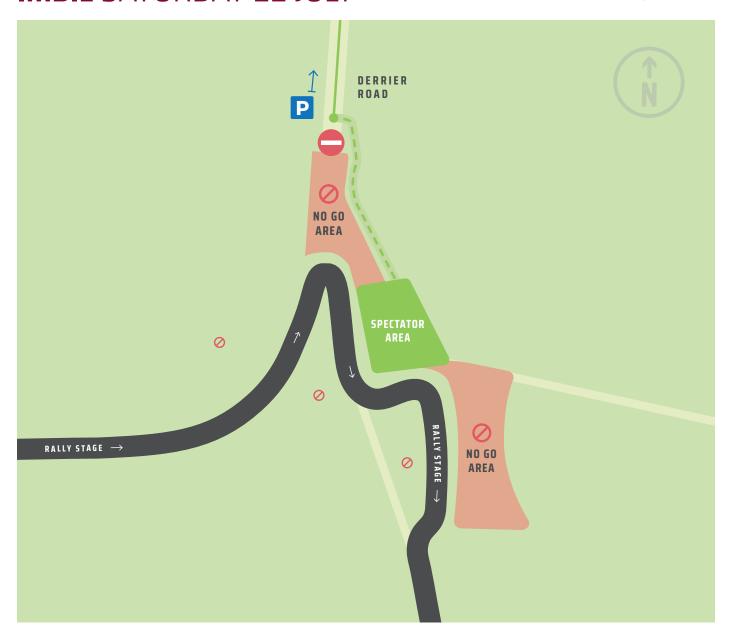

# **IMBIL** SATURDAY 22 JULY

### TIMING

SS4: First competitor 10:40am

SS8: First competitor 3:50pm

**GPS location:** S26 30.042' E152 37.651'

**Google Maps directions** 

### **PARKING**

Parking available on the side of the road leading to the site.

Please be courteous and do not block other vehicles when parking.

Do not park in local resident's driveways.