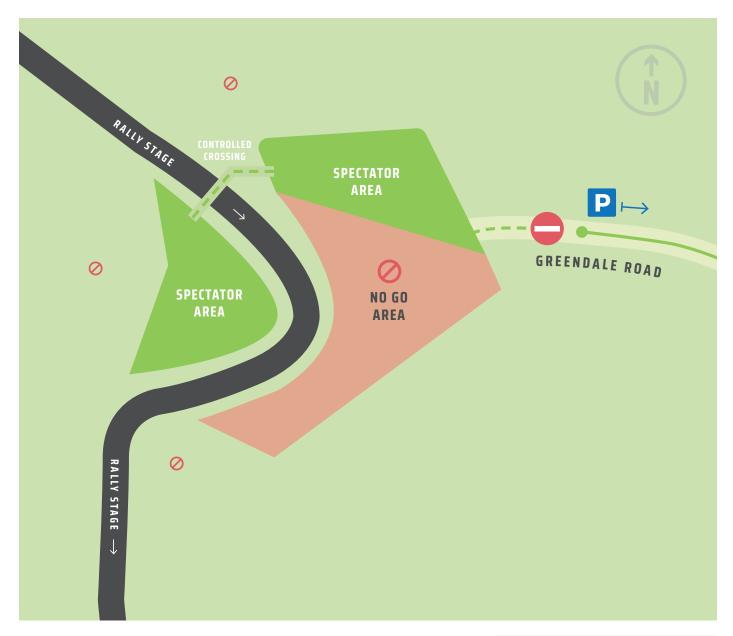

### TIMING

SS4: First competitor 10:40am

SS8: First competitor 3:50pm

**GPS location:** S26 30.042' E152 37.651'

**Google Maps directions** 

### **PARKING**

Parking available on the side of the road leading to the site.

Please be courteous and do not block other vehicles when parking.

Do not park in local resident's driveways.