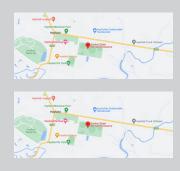

#### LOCATIONS

**Event based in and around** Hayfield, Victoria

**HQ** Location Gordon Street Recreation Reserve Gordon St. Heyfield VIC 3858

**Service Park Location** Gordon Street Recreation Reserve Gordon St, Heyfield VIC 3858